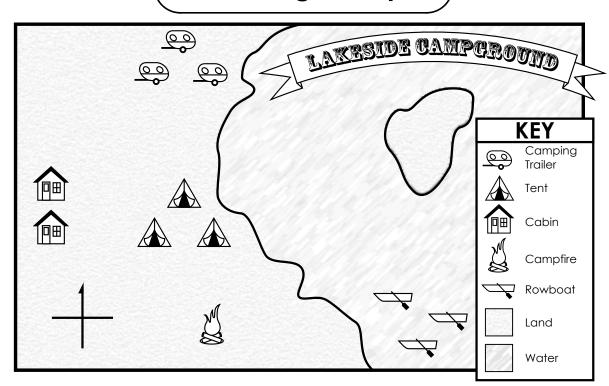

# i. UNDERSTAND & DEMONSTRATE BASIC MAP & COMPASS SKILLS

#### Reading a Map

- 1. Label N, S, E, and W on the compass rose.
- 2. Color the land green and the water blue.

Write north, south, east, or west to complete each sentence.

- **3.** The rowboats are \_\_\_\_\_ of the campfire.
- **4.** The camping trailers are \_\_\_\_\_ of the tents.
- **5.** The cabins are \_\_\_\_\_ of the tents.
- **6.** The campfire is \_\_\_\_\_ of the camping trailers.
- 7. The island is \_\_\_\_\_ of the cabins.